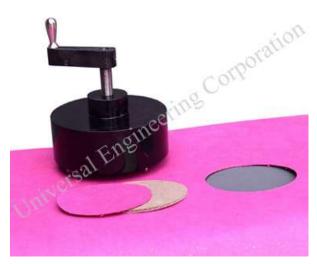

## 1003 A

Used for cutting out one / several test specimen circular sample of paper, board and similar materials at a time by the turning of the wheel at 90° angle/a quarter turn, using four knives along with the perimeter cut **size** 

## 1003 B

By the rotating wheel to set limit. Cutting out circular sample of corrugated board and similar materials for measurement of Flat Crush Test.

It is used for cutting the paper and sheet materials in circular shapes. We manufactured this with all the standards. By using this instrument the shape of the paper will be in proper manner and there will no distortions in that. There will wheel present in this instrument so that the size of the circle can be adjusted. There will be four knives present in this instrument for cutting the shape of the material.