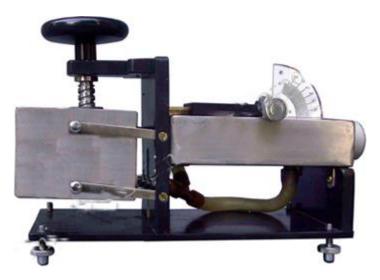

## Paper Curl Tester

the curl tester of our company is used to measure the degree of curl when the paper sample exposed to water. our product runs on the principle of wetting one side of the paper and determining the maximum curvature developed or the time required to reach maximum curvature. the maximum curvature pis an indication of relative tendency of certain paper, especially, to curl under normal condition of usage. the time required to reach maximum curvature is measure of relative degree of sizing. which is secured with rosin.

## Paper Curl Tester

the curl tester of our company is used to measure the degree of curl when the paper sample exposed to water. our product runs on the principle of wetting one side of the paper and determining the maximum curvature developed or the time required to reach maximum curvature. the maximum curvature pis an indication of relative tendency of certain paper, especially, to curl under normal condition of usage. the time required to reach maximum curvature is measure of relative degree of sizing, which is secured with rosin.