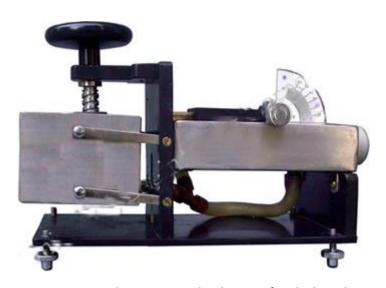

## Paper Curl Tester

the curl tester of our company is used to measure the degree of curl when the paper sample exposed to water. our product runs on the principle of wetting one side of the paper and determining the maximum curvature developed or the time required to reach maximum curvature. the maximum curvature pis an indication of relative tendency of certain paper, especially, to curl under normal condition of usage. the time required to reach maximum curvature is measure of relative degree of sizing. which is secured with rosin.

## Paper Curl Tester

the curl tester of our company is used to measure the degree of curl when the paper sample exposed to water. our product runs on the principle of wetting one side of the paper and determining the maximum curvature developed or the time required to reach maximum curvature. the maximum curvature pis an indication of relative tendency of certain paper, especially, to curl under normal condition of usage. the time required to reach maximum curvature is measure of relative degree of sizing, which is secured with rosin.